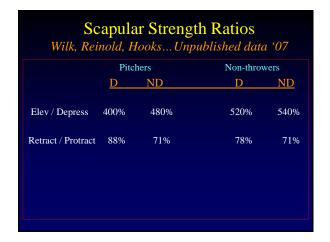

51%
Fulfill strict objective criteria to RTP
More symmetrical quadriceps strength prior to return to sports sign. Reduced re-injury rate























|                                           |          | NID   |
|-------------------------------------------|----------|-------|
|                                           | <u>D</u> | ND    |
| • ER at 90° abduction:                    | 131.1    | 125.1 |
| <ul> <li>IR at 90° abduction</li> </ul>   | 53.3     | 63.2  |
| • Total Rotational ROM:                   | 184.3    | 187.4 |
| <ul> <li>Horizontal adduction:</li> </ul> | 42.9     | 45.2  |
| ER Horz Adduction:                        | 32.5     | 28.1  |













Wilk - Return to Play Criteria in the Thrower 2017 SPTS Team Concept Meeting Las Vegas

















































Wilk - Return to Play Criteria in the Thrower 2017 SPTS Team Concept Meeting Las Vegas