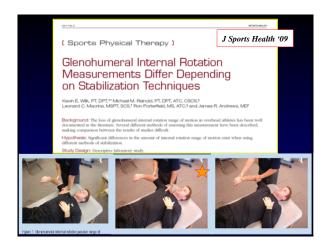

|                                           |          | NID   |
|-------------------------------------------|----------|-------|
|                                           | <u>D</u> | ND    |
| • ER at 90° abduction:                    | 131.1    | 125.1 |
| <ul> <li>IR at 90° abduction</li> </ul>   | 53.3     | 63.2  |
| • Total Rotational ROM:                   | 184.3    | 187.4 |
| <ul> <li>Horizontal adduction:</li> </ul> | 42.9     | 45.2  |
| ER Horz Adduction:                        | 32.5     | 28.1  |