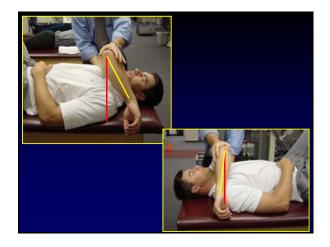

lower level (4x higher reinj rate)
Every month delayed returned to sports until 9mos − rate of re-injury was reduced 51%
Fulfill strict objective criteria to RTP
More symmetrical quadriceps strength prior to return to sports sign. Reduced re-injury rate























|                                           |          | NID   |
|-------------------------------------------|----------|-------|
|                                           | <u>D</u> | ND    |
| • ER at 90° abduction:                    | 131.1    | 125.1 |
| <ul> <li>IR at 90° abduction</li> </ul>   | 53.3     | 63.2  |
| • Total Rotational ROM:                   | 184.3    | 187.4 |
| <ul> <li>Horizontal adduction:</li> </ul> | 42.9     | 45.2  |
| ER Horz Adduction:                        | 32.5     | 28.1  |













Wilk - Return to Play Criteria in the Thrower 2017 SPTS Team Concept Meeting Las Vegas

















































Wilk - Return to Play Criteria in the Thrower 2017 SPTS Team Concept Meeting Las Vegas