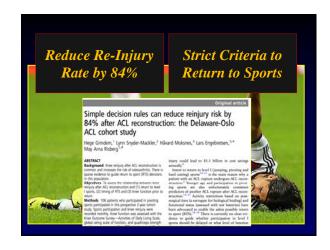

Grindem, Snyder-Mackler, Engebretsen: BJSM '16
Can we reduce re-injury rates in ACLR pts
Delaware-Oslo ACL Cohort Study
106 patients ACLR − 2yr FU
30% pts returning Level I sustained re-injury, 8% returning to a lower level (4x higher reinj rate)
Every month delayed returned to sports until 9mos − rate of re-injury was reduced 51%
Fulfill strict objective criteria to RTP
More symmetrical quadriceps strength prior to return to sports sign. Reduced re-injury rate