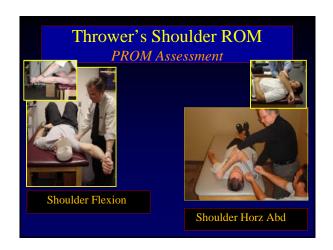

|                                           |          | NID   |
|-------------------------------------------|----------|-------|
|                                           | <u>D</u> | ND    |
| • ER at 90° abduction:                    | 131.1    | 125.1 |
| <ul> <li>IR at 90° abduction</li> </ul>   | 53.3     | 63.2  |
| • Total Rotational ROM:                   | 184.3    | 187.4 |
| <ul> <li>Horizontal adduction:</li> </ul> | 42.9     | 45.2  |
| ER Horz Adduction:                        | 32.5     | 28.1  |