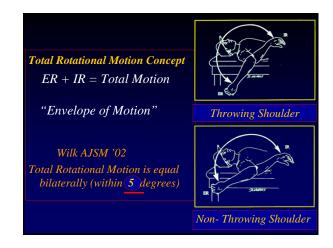

|                                           |          | NID   |
|-------------------------------------------|----------|-------|
|                                           | <u>D</u> | ND    |
| • ER at 90° abduction:                    | 131.1    | 125.1 |
| <ul> <li>IR at 90° abduction</li> </ul>   | 53.3     | 63.2  |
| • Total Rotational ROM:                   | 184.3    | 187.4 |
| <ul> <li>Horizontal adduction:</li> </ul> | 42.9     | 45.2  |
| ER Horz Adduction:                        | 32.5     | 28.1  |