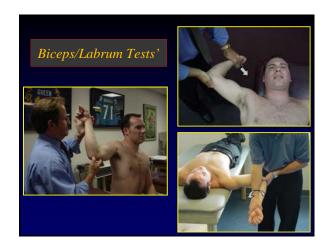

Wilk - Return to Play Criteria in the Thrower 2017 SPTS Team Concept Meeting Las Vegas

Wilk - Return to Play Criteria in the Thrower 2017 SPTS Team Concept Meeting Las Vegas