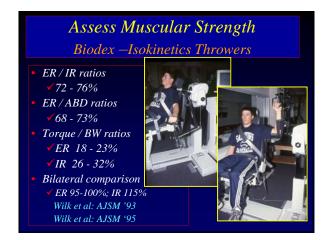

ed 51%
Fulfill strict objective criteria to RTP
More symmetrical quadriceps strength prior to return to sports sign. Reduced re-injury rate























|                                           |          | NID   |
|-------------------------------------------|----------|-------|
|                                           | <u>D</u> | ND    |
| • ER at 90° abduction:                    | 131.1    | 125.1 |
| <ul> <li>IR at 90° abduction</li> </ul>   | 53.3     | 63.2  |
| • Total Rotational ROM:                   | 184.3    | 187.4 |
| <ul> <li>Horizontal adduction:</li> </ul> | 42.9     | 45.2  |
| ER Horz Adduction:                        | 32.5     | 28.1  |













Wilk - Return to Play Criteria in the Thrower 2017 SPTS Team Concept Meeting Las Vegas

















































Wilk - Return to Play Criteria in the Thrower 2017 SPTS Team Concept Meeting Las Vegas