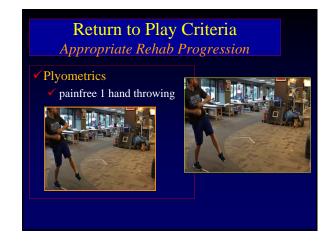

Wilk - Return to Play Criteria in the Thrower 2017 SPTS Team Concept Meeting Las Vegas

Wilk - Return to Play Criteria in the Thrower 2017 SPTS Team Concept Meeting Las Vegas