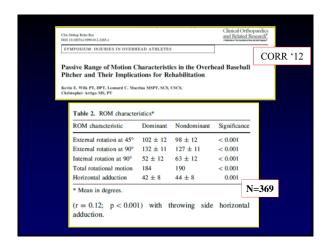

|                                           |          | NID   |
|-------------------------------------------|----------|-------|
|                                           | <u>D</u> | ND    |
| • ER at 90° abduction:                    | 131.1    | 125.1 |
| <ul> <li>IR at 90° abduction</li> </ul>   | 53.3     | 63.2  |
| • Total Rotational ROM:                   | 184.3    | 187.4 |
| <ul> <li>Horizontal adduction:</li> </ul> | 42.9     | 45.2  |
| ER Horz Adduction:                        | 32.5     | 28.1  |