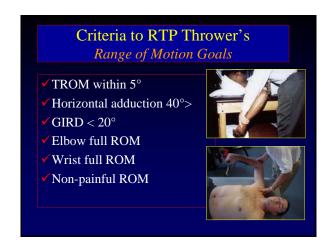

|                                           |          | NID   |
|-------------------------------------------|----------|-------|
|                                           | <u>D</u> | ND    |
| • ER at 90° abduction:                    | 131.1    | 125.1 |
| <ul> <li>IR at 90° abduction</li> </ul>   | 53.3     | 63.2  |
| • Total Rotational ROM:                   | 184.3    | 187.4 |
| <ul> <li>Horizontal adduction:</li> </ul> | 42.9     | 45.2  |
| ER Horz Adduction:                        | 32.5     | 28.1  |