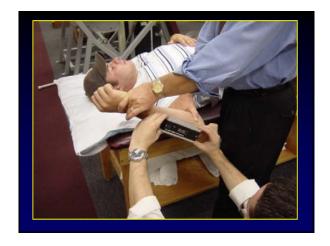

Grindem, Snyder-Mackler, Engebretsen: BJSM '16
Can we reduce re-injury rates in ACLR pts
Delaware-Oslo ACL Cohort Study
106 patients ACLR − 2yr FU
30% pts returning Level I sustained re-injury, 8% returning to a lower level (4x higher reinj rate)
Every month delayed returned to sports until 9mos − rate of re-injury was reduced 51%
Fulfill strict objective criteria to RTP
More symmetrical quadriceps strength prior to return to sports sign. Reduced re-injury rate























|                                           |          | NID   |
|-------------------------------------------|----------|-------|
|                                           | <u>D</u> | ND    |
| • ER at 90° abduction:                    | 131.1    | 125.1 |
| <ul> <li>IR at 90° abduction</li> </ul>   | 53.3     | 63.2  |
| • Total Rotational ROM:                   | 184.3    | 187.4 |
| <ul> <li>Horizontal adduction:</li> </ul> | 42.9     | 45.2  |
| ER Horz Adduction:                        | 32.5     | 28.1  |













Wilk - Return to Play Criteria in the Thrower 2017 SPTS Team Concept Meeting Las Vegas

















































Wilk - Return to Play Criteria in the Thrower 2017 SPTS Team Concept Meeting Las Vegas