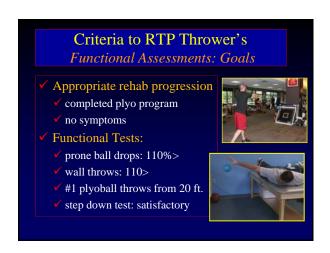

Fulfill strict objective criteria to RTP
More symmetrical quadriceps strength prior to return to sports sign. Reduced re-injury rate























|                                           |          | NID   |
|-------------------------------------------|----------|-------|
|                                           | <u>D</u> | ND    |
| • ER at 90° abduction:                    | 131.1    | 125.1 |
| <ul> <li>IR at 90° abduction</li> </ul>   | 53.3     | 63.2  |
| • Total Rotational ROM:                   | 184.3    | 187.4 |
| <ul> <li>Horizontal adduction:</li> </ul> | 42.9     | 45.2  |
| ER Horz Adduction:                        | 32.5     | 28.1  |













Wilk - Return to Play Criteria in the Thrower 2017 SPTS Team Concept Meeting Las Vegas

















































Wilk - Return to Play Criteria in the Thrower 2017 SPTS Team Concept Meeting Las Vegas