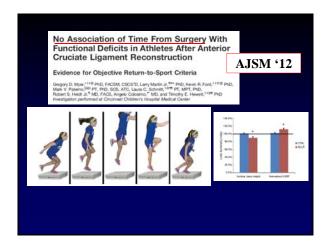

Grindem, Snyder-Mackler, Engebretsen: BJSM '16
Can we reduce re-injury rates in ACLR pts
Delaware-Oslo ACL Cohort Study
106 patients ACLR − 2yr FU
30% pts returning Level I sustained re-injury, 8% returning to a lower level (4x higher reinj rate)
Every month delayed returned to sports until 9mos − rate of re-injury was reduced 51%
Fulfill strict objective criteria to RTP
More symmetrical quadriceps strength prior to return to sports sign. Reduced re-injury rate