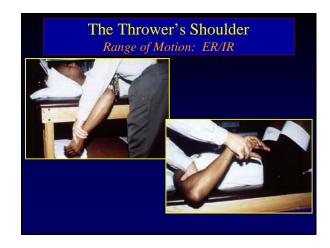

|                                           |          | NID   |
|-------------------------------------------|----------|-------|
|                                           | <u>D</u> | ND    |
| • ER at 90° abduction:                    | 131.1    | 125.1 |
| <ul> <li>IR at 90° abduction</li> </ul>   | 53.3     | 63.2  |
| • Total Rotational ROM:                   | 184.3    | 187.4 |
| <ul> <li>Horizontal adduction:</li> </ul> | 42.9     | 45.2  |
| ER Horz Adduction:                        | 32.5     | 28.1  |