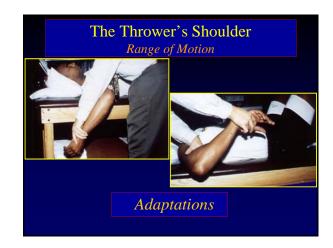

Wilk - Return to Play Criteria in the Thrower 2017 SPTS Team Concept Meeting Las Vegas

Wilk - Return to Play Criteria in the Thrower 2017 SPTS Team Concept Meeting Las Vegas